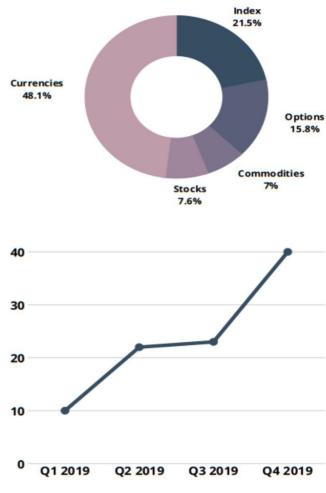

#### PORTFOLIO ASSETS DISTRIBUTION

Identifying meaningful investment opportunities in the financial market is getting more challenging. Most investors go through a series of advice and still miss out on the ideal assets distribution for a profitable portfolio. So, we took the guess work out of the way and put the work on our shoulders. We designed a portfolio structure that makes the investment both secure and profitable at the same time.

We identify and analyze emerging trends in the markets. Then we put together the market dynamics, regulations and strategies that are constantly impacting the markets, in order to obtain optimum output. Considering all these, we design investment classes to adapt to client's goals at the point of entry. That's why each investor feels like the only one we have. We make it all bout the investor.

## Our Portfolio OVERVIEW